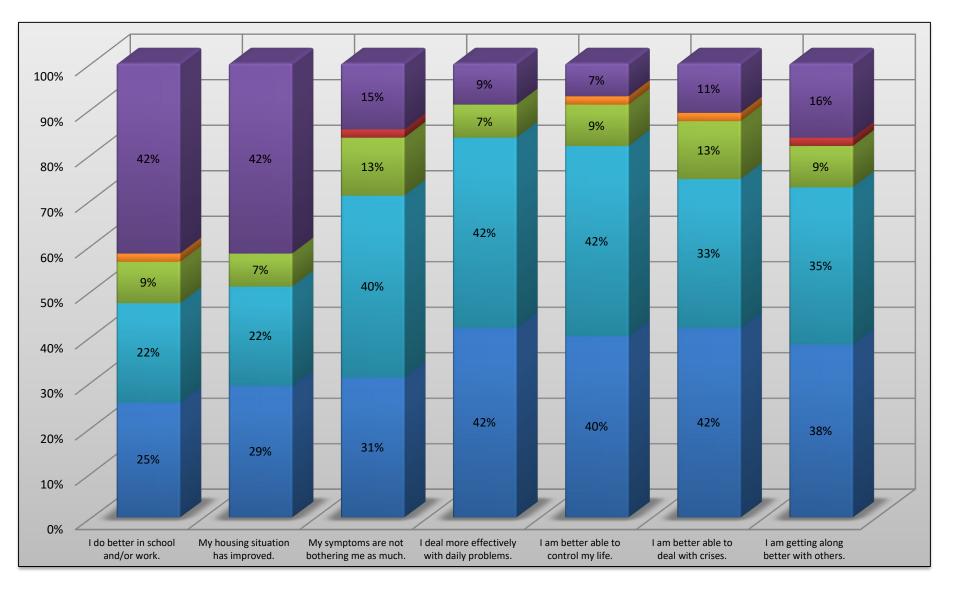

## REAL Work Program Effectiveness 2011-12 vs. 2012-13

# REAL Work Program Effectiveness 2011-12 vs. 2012-13

■ Very Satisfied

■ Somewhat Satisfied