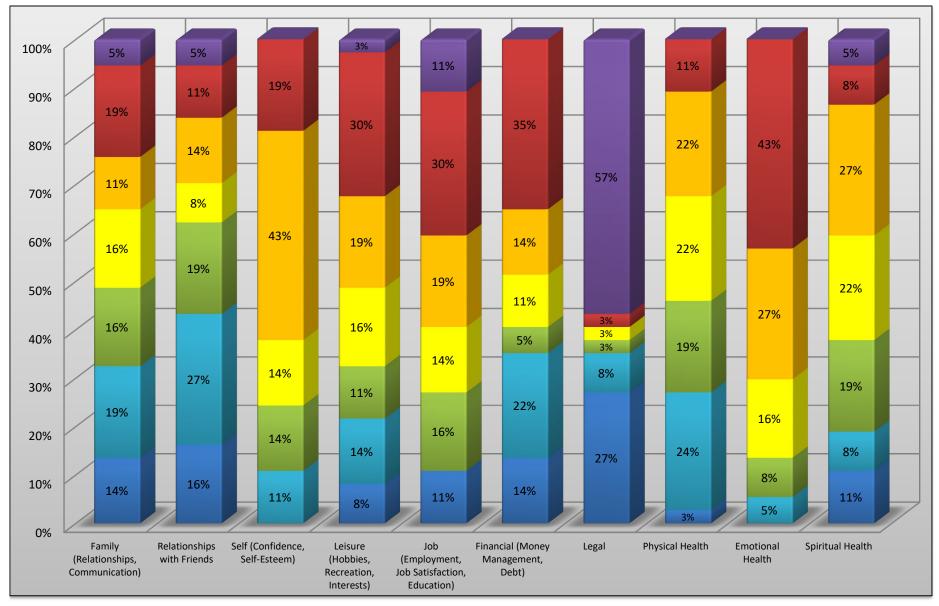

### Counselling Program Pre-Evaluation Client Satisfaction Survey Results April 1, 2012 - March 31, 2013

■ Very Dissatisfied

■ Somewhat Dissatisfied

■ N/A

■ Slightly Dissatisfied

■ Slightly Satisfied