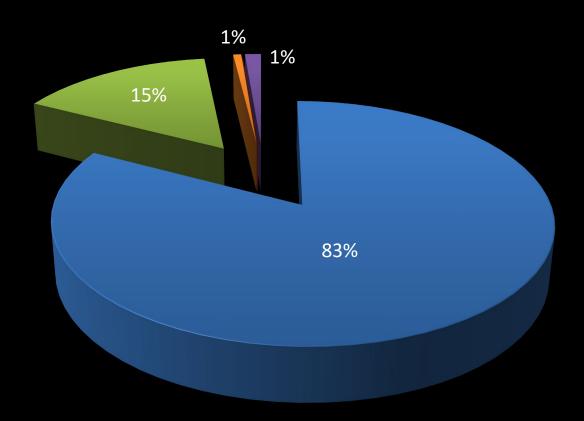

# Safe Beds Program Client Satisfaction Survey Results April 1, 2012 - March 31, 2013





#### Safe Beds Program Effectiveness April 1, 2012 - March 31, 2013



### What is your overall opinion of the Safe Bed program?



#### Safe Beds Program Effectiveness April 1, 2012 - March 31, 2013



### Did the staff help you in resolving your crisis?





# REAL Work Program Client Satisfaction Survey Results April 1, 2012 - March 31, 2013







# REAL Work Program Client Satisfaction Survey Results April 1, 2012 - March 31, 2013







# REAL Work Program Client Satisfaction Survey Results April 1, 2012 - March 31, 2013





#### REAL Work Program Effectiveness April 1, 2012 - March 31, 2013



### I like the service that I received here.

## REAL Work Program Effectiveness 2011-12 vs. 2012-13



## REAL Work Program Effectiveness 2011-12 vs. 2012-13





Agree

I understand the process to initiate a complaint if I am dissatisfied about the service I