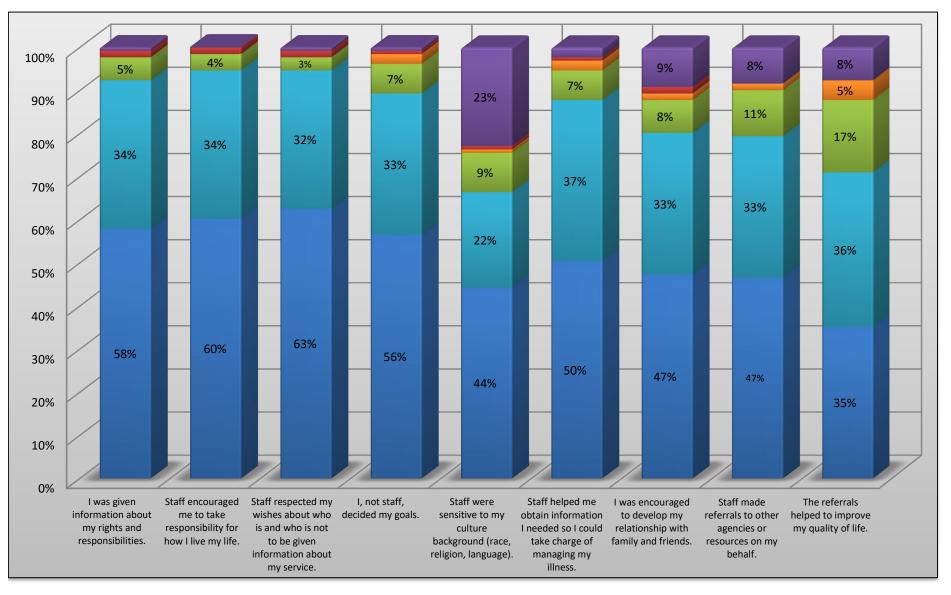

## Community Support Program Effectiveness 2011-12 vs. 2012-13

#### **Community Support Program Effectiveness** 2011-12 vs. 2012-13

Agree

I was given information about to take responsibility wishes about who is for how I live my life.and who is not to be my rights and responsibilities. given information about my service.

my goals.

to my culture background (race, religion, language).

obtain information I needed so could take charge of managing my illness.

develop my relationship with family and friends. to other agencies/ resources on my behalf.

to improve my quality of life.