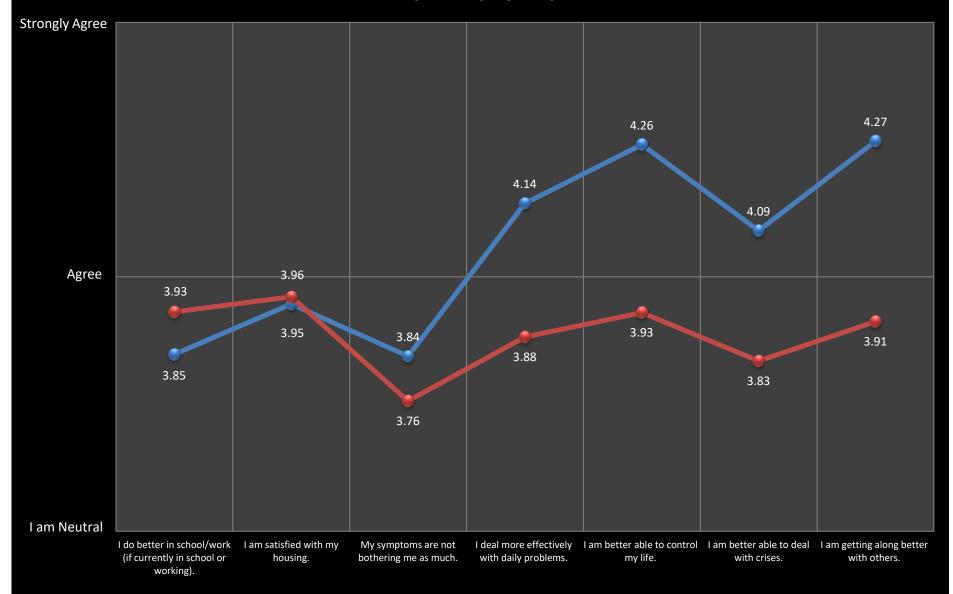

## REAL Work Program Effectiveness 2011-12 vs. 2012-13

## REAL Work Program Effectiveness 2011-12 vs. 2012-13

Agree

I understand the process to initiate a complaint if I am dissatisfied about the service I am receiving. was given informationStaff enoucraged me to about my rights as a work toward meeting client of employment my employment goals. services.