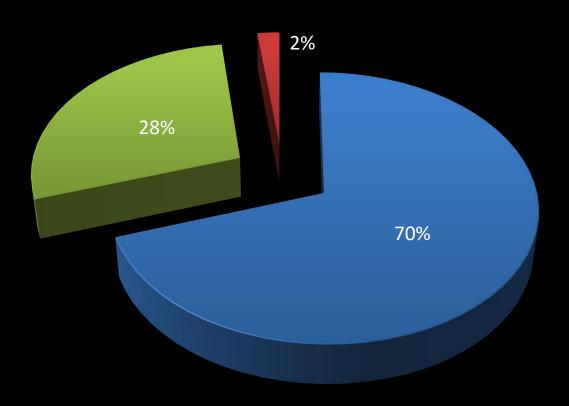

# Safe Beds Program Client Satisfaction Survey Results April 1, 2012 - March 31, 2013





#### Safe Beds Program Effectiveness April 1, 2012 - March 31, 2013



### What is your overall opinion of the Safe Bed program?



#### Safe Beds Program Effectiveness April 1, 2012 - March 31, 2013



### Did the staff help you in resolving your crisis?





# REAL Work Program Client Satisfaction Survey Results April 1, 2012 - March 31, 2013







# REAL Work Program Client Satisfaction Survey Results April 1, 2012 - March 31, 2013







# REAL Work Program Client Satisfaction Survey Results April 1, 2012 - March 31, 2013





#### REAL Work Program Effectiveness April 1, 2012 - March 31, 2013



### I like the service that I received here.

## REAL Work Program Effectiveness 2011-12 vs. 2012-13



## REAL Work Program Effectiveness 2011-12 vs. 2012-13





Agree

I understand the process to initiate a complaint if I am dissatisfied about the service I am receiving. was given informationStaff enoucraged me to about my rights as a work toward meeting client of employment my employme