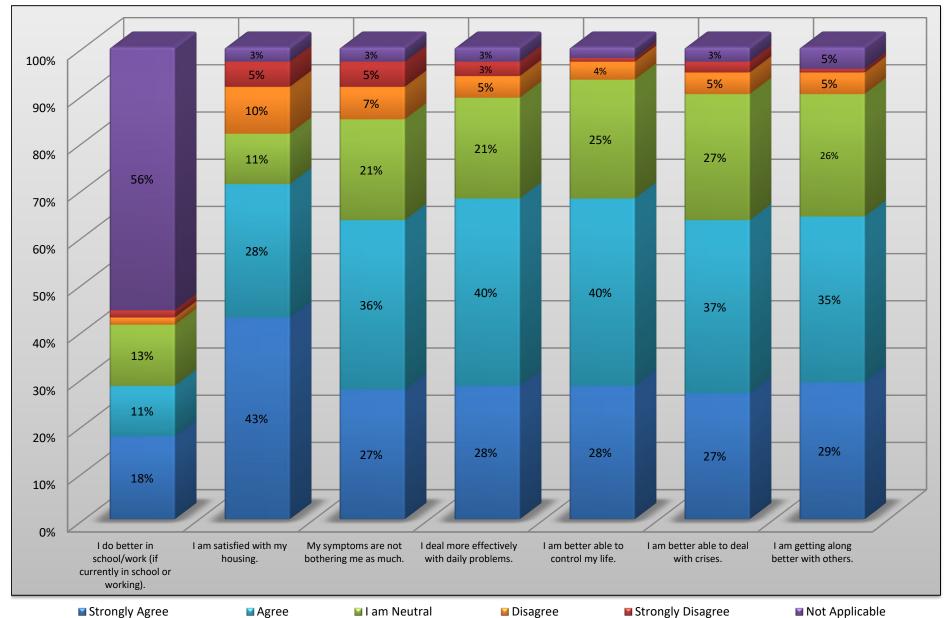

the stressors in my life.

# REAL Work Program Effectiveness 2011-12 vs. 2012-13





■ Very Satisfied

■ Somewhat Satisfied

### Counselling Program Pre-Evaluation Client Satisfaction Survey Results April 1, 2012 - March 31, 2013



■ Very Dissatisfied

■ Somewhat Dissatisfied

■ N/A



■ Slightly Dissatisfied

■ Slightly Satisfied



## Counselling Program Post-Evaluation Client Satisfaction Survey Results April 1, 2012 - March 31, 2013





#### Counselling Program Effectiveness April 1, 2012 - March 31, 2013





## Community Support Client Satisfaction Survey Results April 1, 2012 - March 31, 2013







# Community Support Client Satisfaction Survey Results April 1, 2012 - March 31, 2013







# Community Support Client Satisfaction Survey Results April 1, 2012 - March 31, 2013





#### Community Support Program Effectiveness April 1, 2012 - March 31, 2013



### I like the service that I received here.

## Community Support Program Effectiveness 2011-12 vs. 2012-13



#### **Community Support Program Effectiveness** 2011-12 vs. 2012-13





Agree

I was given information about to take responsibility wishes about who is for how I live my life.and who is not to be my rights and responsibilities. given information about my service.

my goals.

to my culture background (race, religion, language).

obtain information I needed so could take charge of managing my illness.

develop my relationship with family and friends. to other agencies/ resources on my behalf.

to improve my quality of life.

## Community Support Program Effectiveness 2011-12 vs. 2012-13





# Public