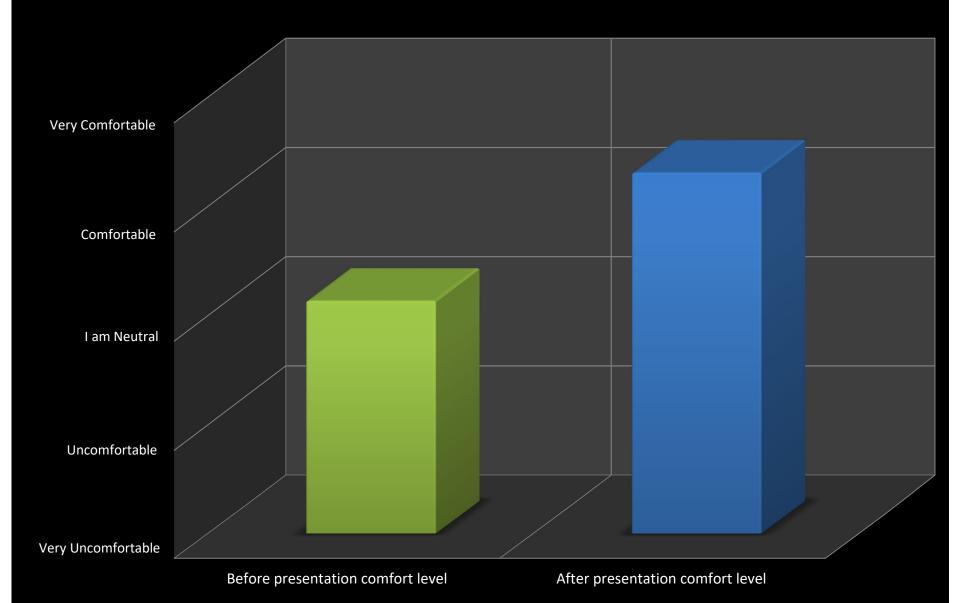

### Public Education Effectiveness April 1, 2012 - March 31, 2013

#### Public Education Effectiveness April 1, 2012 - March 31, 2013