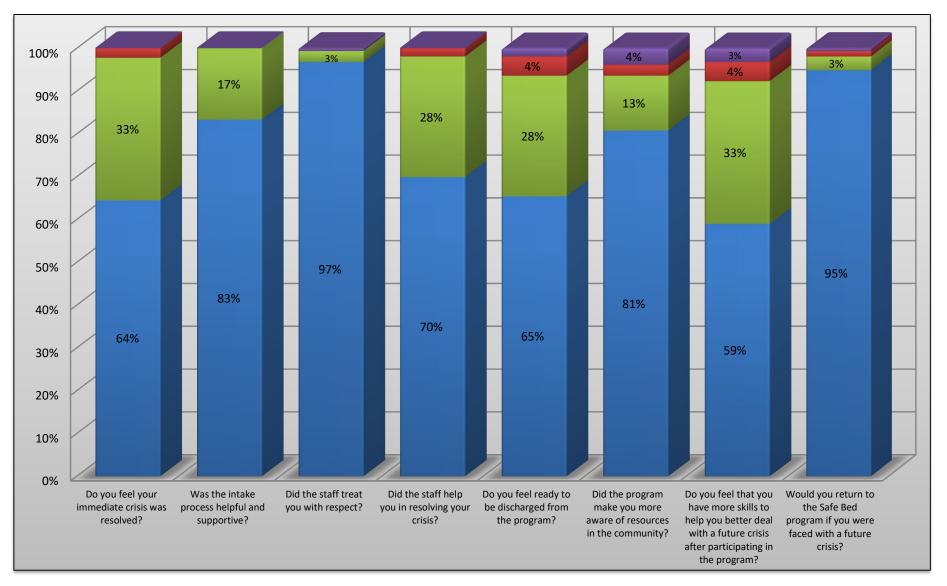

#### Safe Beds Program Effectiveness April 1, 2012 - March 31, 2013

### Did the staff help you in resolving your crisis?