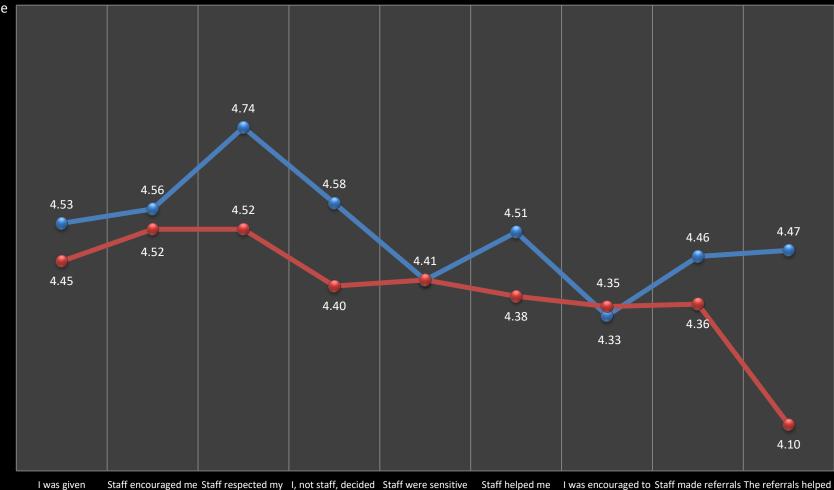

## Community Support Program Effectiveness 2011-12 vs. 2012-13

#### **Community Support Program Effectiveness** 2011-12 vs. 2012-13

Agree

I was given information about to take responsibility wishes about who is for how I live my life.and who is not to be my rights and responsibilities. given information about my service.

my goals.

to my culture background (race, religion, language).

obtain information I needed so could take charge of managing my illness.

develop my relationship with family and friends. to other agencies/ resources on my behalf.

to improve my quality of life.