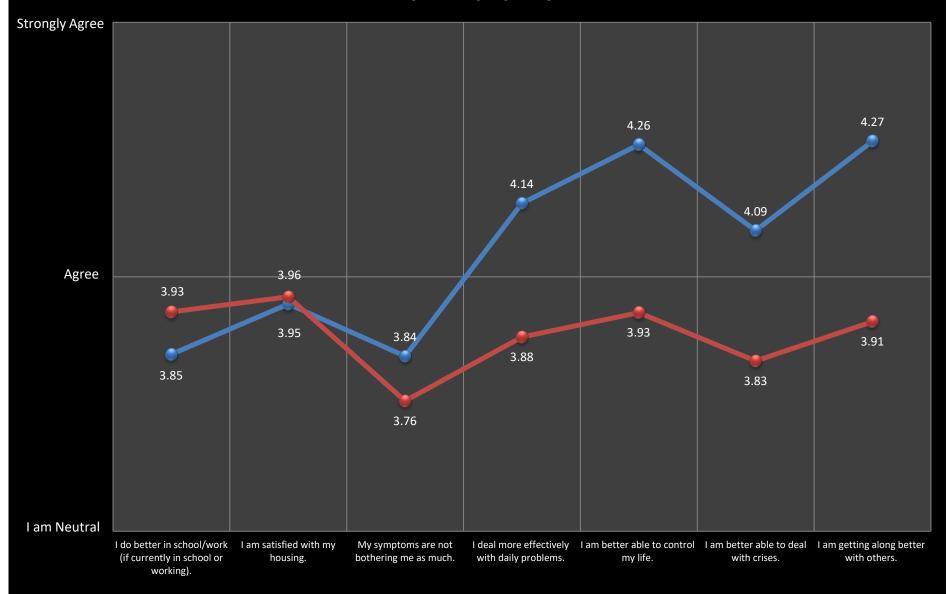

## REAL Work Program Effectiveness 2011-12 vs. 2012-13

## REAL Work Program Effectiveness 2011-12 vs. 2012-13

Agree

I understand the process to initiate a complaint if I am dissatisfied about the service I am receiving. was given informationStaff enoucraged me to about my rights as a work toward meeting client of employment my employment goals. services.