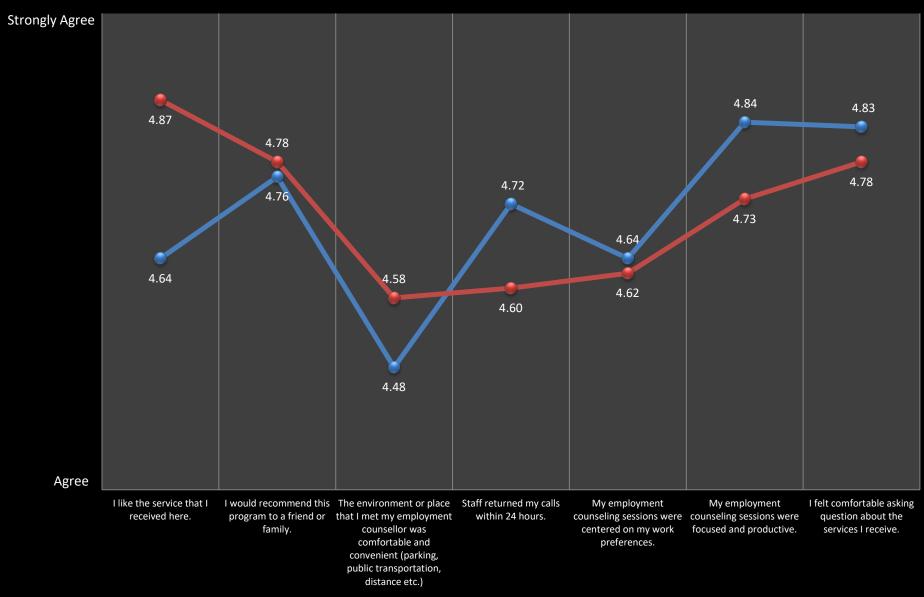

# REAL Work Program Client Satisfaction Survey Results April 1, 2012 - March 31, 2013

### I like the service that I received here.