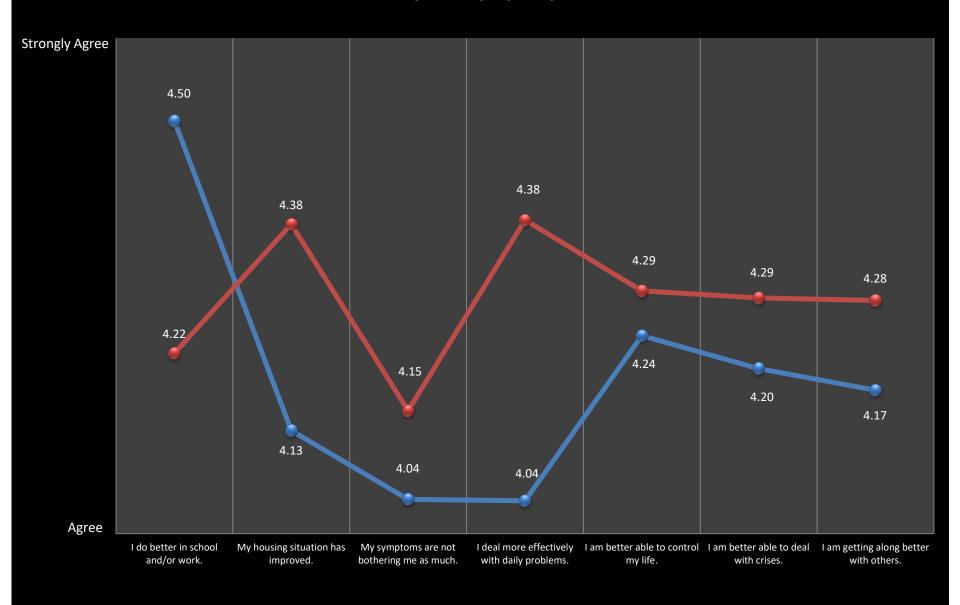

## Community Support Program Effectiveness 2011-12 vs. 2012-13

#### **Community Support Program Effectiveness** 2011-12 vs. 2012-13

Agree

I was given information about to take responsibility wishes about who is for how I live my life.and who is not to be my rights and responsibilities. given information about my service.

my goals.

to my culture background (race, religion, language).

obtain information I needed so could take charge of managing my illness.

develop my relationship with family and friends. to other agencies/ resources on my behalf.

to improve my quality of life.