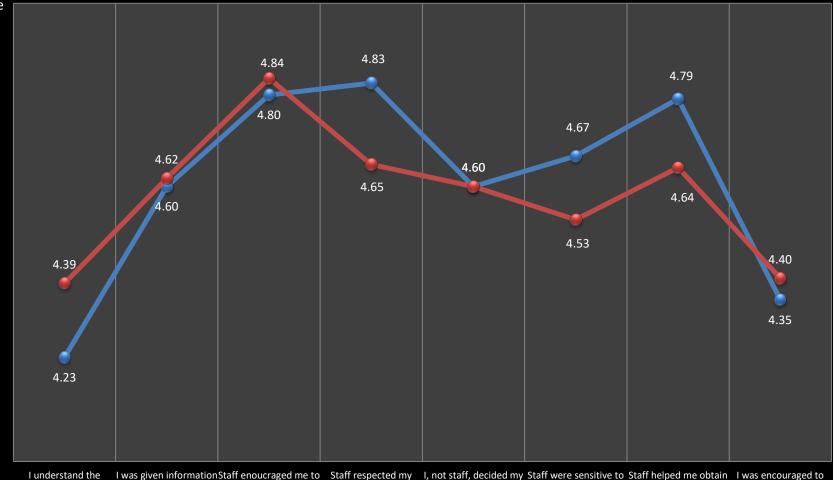

## REAL Work Program Effectiveness 2011-12 vs. 2012-13

## REAL Work Program Effectiveness 2011-12 vs. 2012-13

Agree

I understand the process to initiate a complaint if I am dissatisfied about the service I am receiving. was given informationStaff enoucraged me to about my rights as a work toward meeting client of employment my employment goals. services.

Staff respected my wishes about who is and who is not to be given information about my service.

, not staff, decided my Staff were sensitive to Staff helped me obtain goals. my culture background information I needed (race, religion, so could take charge of language) managing the stressors

mation I needed develop my relationship with ging the stressors in my life.