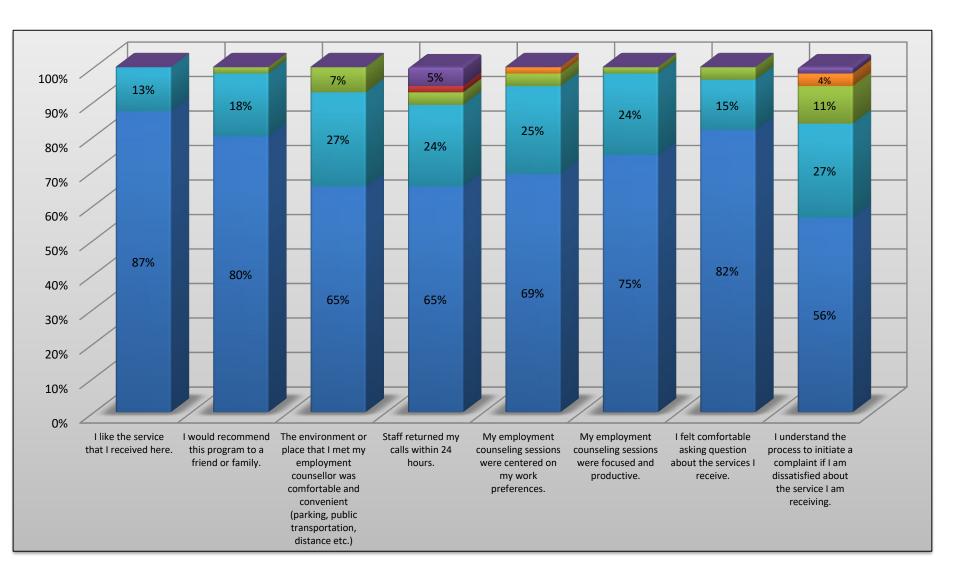

# REAL Work Program Client Satisfaction Survey Results April 1, 2012 - March 31, 2013

#### REAL Work Program Effectiveness April 1, 2012 - March 31, 2013

### I like the service that I received here.