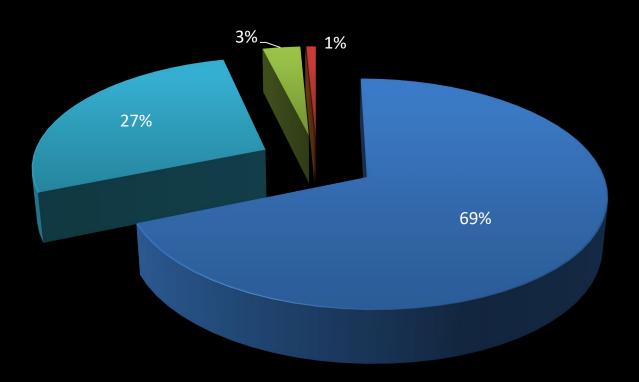

13





■ Very Satisfied

■ Somewhat Satisfied

### Counselling Program Pre-Evaluation Client Satisfaction Survey Results April 1, 2012 - March 31, 2013



■ Very Dissatisfied

■ Somewhat Dissatisfied

■ N/A



■ Slightly Dissatisfied

■ Slightly Satisfied



## Counselling Program Post-Evaluation Client Satisfaction Survey Results April 1, 2012 - March 31, 2013





#### Counselling Program Effectiveness April 1, 2012 - March 31, 2013





## Community Support Client Satisfaction Survey Results April 1, 2012 - March 31, 2013







# Community Support Client Satisfaction Survey Results April 1, 2012 - March 31, 2013







# Community Support Client Satisfaction Survey Results April 1, 2012 - March 31, 2013





#### Community Support Program Effectiveness April 1, 2012 - March 31, 2013



### I like the service that I received here.

## Community Support Program Effectiveness 2011-12 vs. 2012-13



#### **Community Support Program Effectiveness** 2011-12 vs. 2012-13





Agree

I was given information about to take responsibility wishes about who is for how I live my life.and who is not to be my rights and responsibilities. given information about my service.

my goals.

to my culture background (race, religion, language).

obtain information I needed so could take charge of managing my illness.

develop my relationship with family and friends. to other agencies/ resources on my behalf.

to improve my quality of life.

## Community Support Program Effectiveness 2011-12 vs. 2012-13





# Public Education Participant Satisfaction Results April 1, 2012 - March 31, 2013