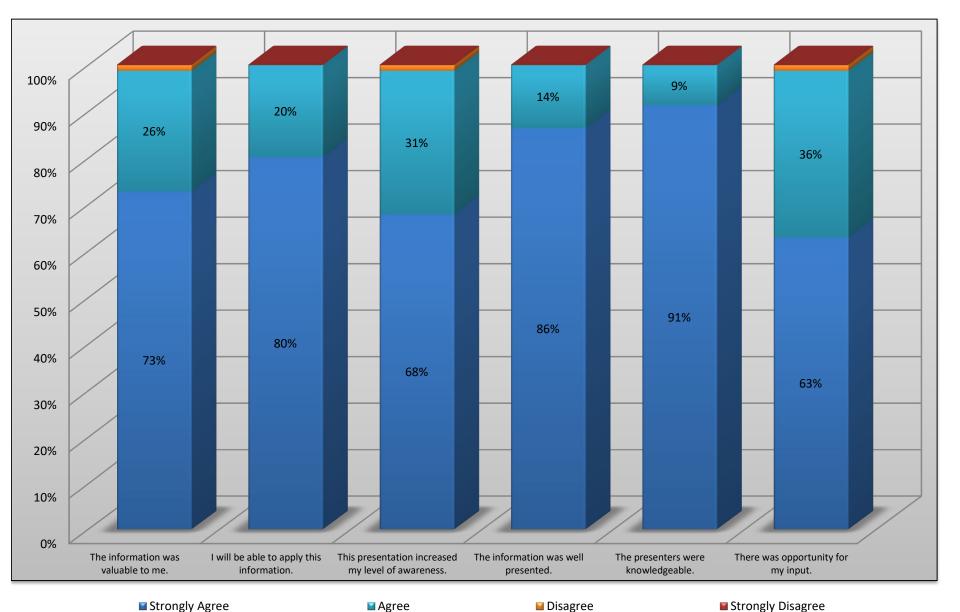

# Public Education Participant Satisfaction Results April 1, 2012 - March 31, 2013

### Public Education Effectiveness April 1, 2012 - March 31, 2013

#### Public Education Effectiveness April 1, 2012 - March 31, 2013

### I will be able to apply this information.