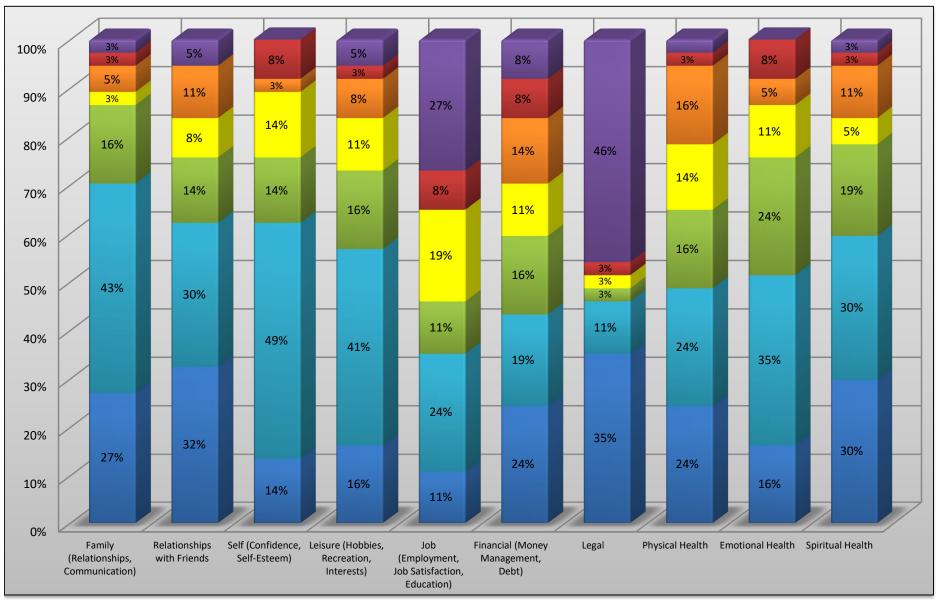

## Counselling Program Post-Evaluation Client Satisfaction Survey Results April 1, 2012 - March 31, 2013