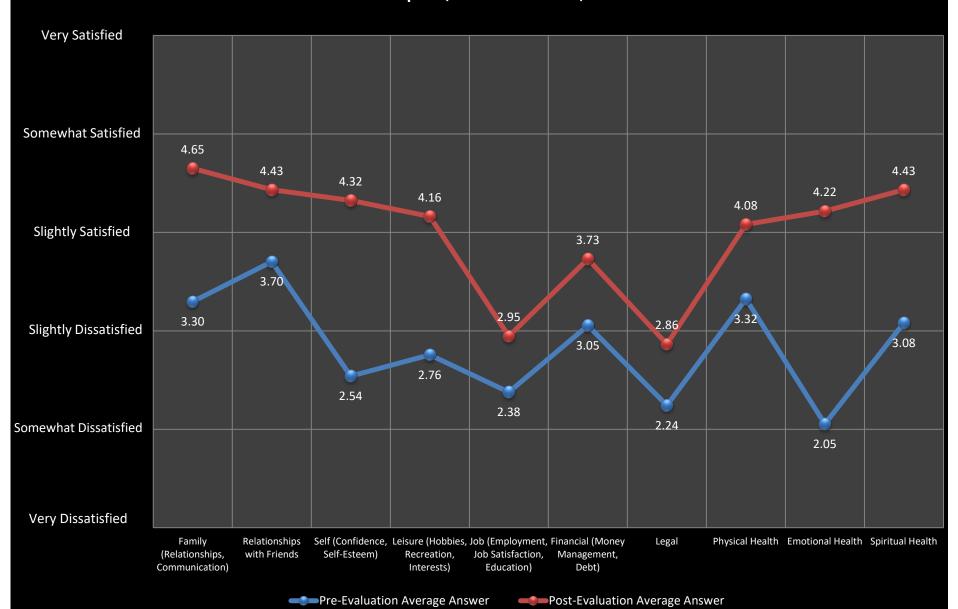

### Counselling Program Pre-Evaluation Client Satisfaction Survey Results April 1, 2012 - March 31, 2013

■ Very Dissatisfied

■ Somewhat Dissatisfied

■ N/A

■ Slightly Dissatisfied

■ Slightly Satisfied

## Counselling Program Post-Evaluation Client Satisfaction Survey Results April 1, 2012 - March 31, 2013

#### Counselling Program Effectiveness April 1, 2012 - March 31, 2013