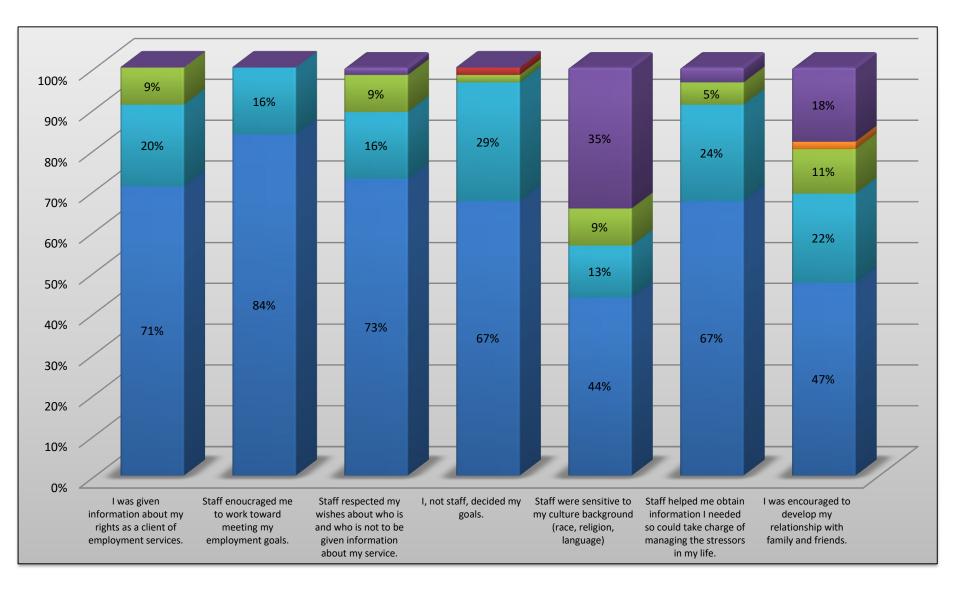

# REAL Work Program Client Satisfaction Survey Results April 1, 2012 - March 31, 2013

#### REAL Work Program Effectiveness April 1, 2012 - March 31, 2013

## REAL Work Program Effectiveness 2011-12 vs. 2012-13

Agree

I understand the process to initiate a complaint if I am dissatisfied about the service I am receiving. was given informationStaff enoucraged me to about my rights as a work toward meeting client of employment my employment goals. services.

Staff respected my wishes about who is and who is not to be given information about my service.

, not staff, decided my Staff were sensitive to Staff helped me obtain goals. my culture background information I needed (race, religion, so could take charge of language) managing the stressors

mation I needed develop my relationship with ging the stressors in my life.