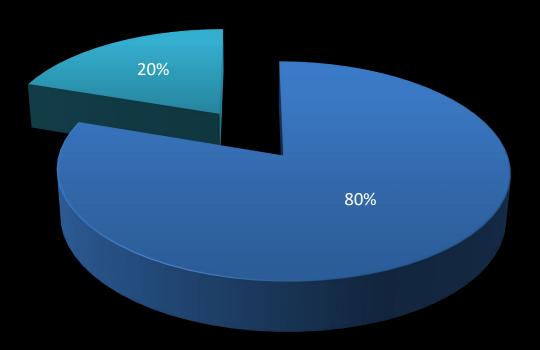

Program Effectiveness** 2011-12 vs. 2012-13





Agree

I was given information about to take responsibility wishes about who is for how I live my life.and who is not to be my rights and responsibilities. given information about my service.

my goals.

to my culture background (race, religion, language).

obtain information I needed so could take charge of managing my illness.

develop my relationship with family and friends. to other agencies/ resources on my behalf.

to improve my quality of life.

## Community Support Program Effectiveness 2011-12 vs. 2012-13





# Public Education Participant Satisfaction Results April 1, 2012 - March 31, 2013





### Public Education Effectiveness April 1, 2012 - March 31, 2013



#### Public Education Effectiveness April 1, 2012 - March 31, 2013



### I will be able to apply this information.