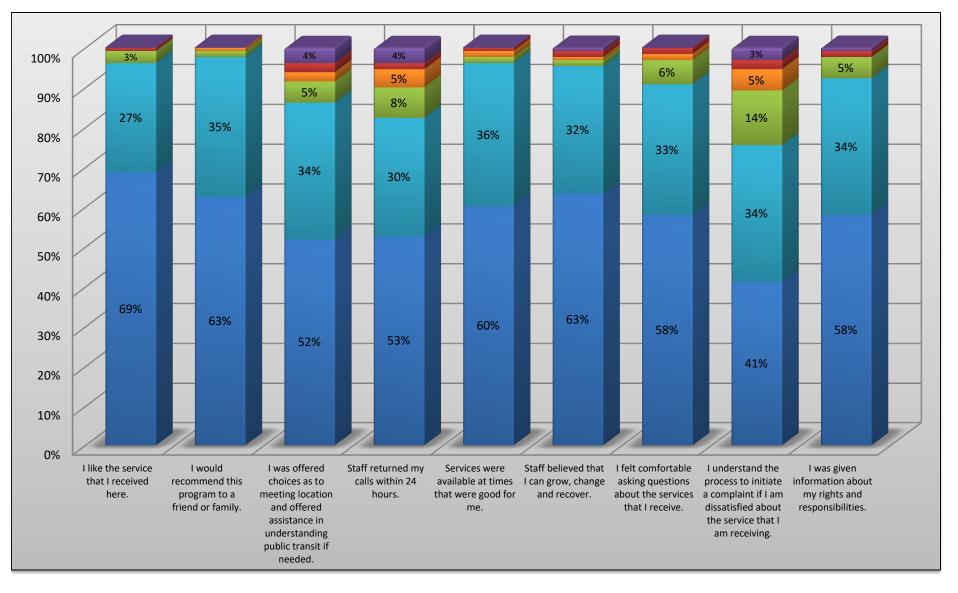

## Community Support Client Satisfaction Survey Results April 1, 2012 - March 31, 2013

# Community Support Client Satisfaction Survey Results April 1, 2012 - March 31, 2013

#### Community Support Program Effectiveness April 1, 2012 - March 31, 2013

### I like the service that I received here.